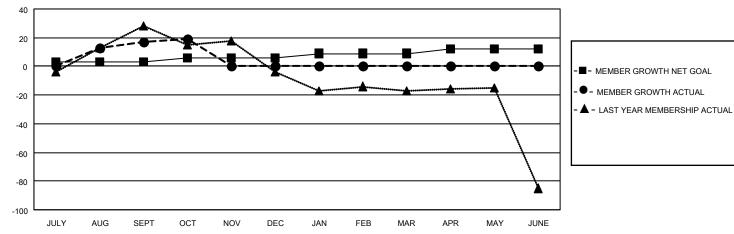

## LOCATION ILLINOIS

District 1 BK

Results as of: 10/31/2022

| Clubs                 |               |           |               | Members               |                         |                         |                                                    |
|-----------------------|---------------|-----------|---------------|-----------------------|-------------------------|-------------------------|----------------------------------------------------|
| RESULTS FOR 2022-2023 |               |           |               | RESULTS FOR 2022-2023 |                         |                         |                                                    |
| QUARTER               | NEW CLUB GOAL | NEW CLUBS | DROPPED CLUBS | QUARTER               | MBER GROWTH NET<br>GOAL | MEMBER GROWTH<br>ACTUAL | DROPPED<br>MEMBERS ACTUAL<br>(including transfers) |
| JULY/AUG/SEPT         | 0             | 0         | 0             | JULY/AUG/SEPT         | 3                       | 58                      | 34                                                 |
| OCT/NOV/DEC           | 0             | 0         | 0             | OCT/NOV/DEC           | 3                       | 12                      | 10                                                 |
| JAN/FEB/MAR           | 0             | 0         | 0             | JAN/FEB/MAR           | 3                       | 0                       | 0                                                  |
| APR/MAY/JUNE          | 0             | 0         | 0             | APR/MAY/JUNE          | 3                       | 0                       | 0                                                  |